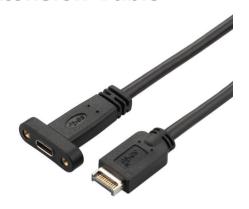

# Panel Mount USB Type-E to USB 3.1 Type C Male to Female Extension Cable

## **Description:**

Farsince High Quality USB Type-E male to USB 3.1 Type C female Panel mount Extension cable is perfect for combining USB Type E and USB Type C cables to achieve connectivity through a panel. This allows the user to provide connectivity from a source that is contained within a secure location. The cable is short and designed for minimal signal loss.

### **Specification:**

· Connector 1: USB Type E male

· Connector 2: USB 3.1 Type C female with screw locking

Gold plated contact, Nickel plated shellNut and Screw type: M3 nickel plated

Hole Pitch: 20±0.5mm